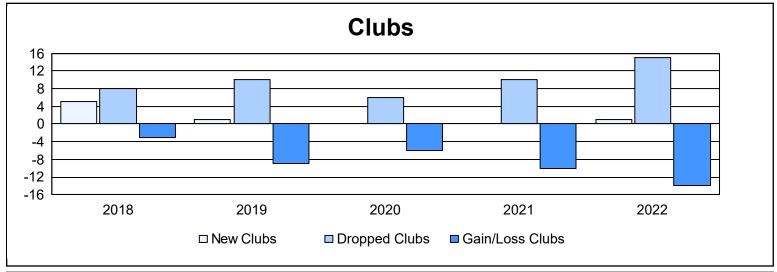

| Year      | New<br>Clubs | Dropped<br>Clubs | Gain/<br>Loss<br>Clubs | New<br>Members | Charter<br>Members | Reinstate<br>Members | Transfer<br>Members | Total<br>Member<br>Added | Total<br>Members<br>Dropped | Gain/<br>Loss<br>Members |
|-----------|--------------|------------------|------------------------|----------------|--------------------|----------------------|---------------------|--------------------------|-----------------------------|--------------------------|
| 2017-2018 | 5            | 8                | -3                     | 785            | 141                | 46                   | 70                  | 1,042                    | 1,221                       | -179                     |
| 2018-2019 | 1            | 10               | -9                     | 546            | 33                 | 56                   | 33                  | 668                      | 1,148                       | -480                     |
| 2019-2020 | 0            | 6                | -6                     | 462            | 1                  | 29                   | 29                  | 521                      | 913                         | -392                     |
| 2020-2021 | 0            | 10               | -10                    | 508            | 5                  | 33                   | 20                  | 566                      | 965                         | -399                     |
| 2021-2022 | 1            | 15               | -14                    | 655            | 27                 | 51                   | 30                  | 763                      | 964                         | -201                     |
| Average   | 1            | 10               | -8                     | 591            | 41                 | 43                   | 36                  | 712                      | 1,042                       | -330                     |